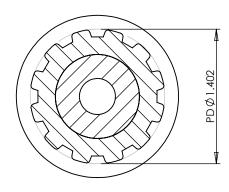

## **SECTION A-A**

PLASTOCK ® **Manufactured by Putnam Precision Molding**  Part Number: 12L075SF

www.plastock.biz © 2010 Putnam Precision Molding **Part Description:** 

3/8" Pitch (L) Lexan Timing Belt Pulleys For Belts 3/4" Wide