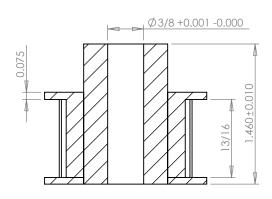

Dimensions are in inches Tolerances: Fractional <u>+</u> 0.015

PROPRIETARY AND CONFIDENTIAL:

THE INFORMATION CONTAINED IN THIS DRAWING IS THE SOLE PROPERTY OF PUTNAM PRECISION MOLDING. ANY REPRODUCTION IN PART OR AS A WHOLE WITHOUT THE WRITTEN PERMISSION OF PUTNAM PRECISION MOLDING. ANY REPRODUCTION IN PART OR AS A WHOLE WITHOUT THE WRITTEN PERMISSION OF PUTNAM PRECISION MOLDING. SPECIAL PROPERTY OF PUTNAM PRECISION OF PUTNAM PRECISION MOLDING. SPECIAL PROPERTY OF PUTNAM PRECISION OF PUTNAM PRECISION MOLDING. SPECIAL PROPERTY OF PUTNAM PRECISION OF PUTNAM PRECISION MOLDING. SPECIAL PROPERTY OF PUTNAM PRECISION PROPERTY OF PUTNAM PRECISION PROPERTY OF PUTNAM PRECISION PROPERTY OF PUTNAM PRECISION PROPERTY OF PUTNAM PREC