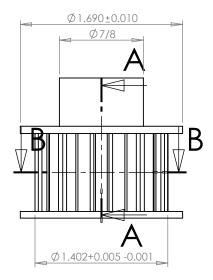

## **SECTION B-B**

## **SECTION A-A**

PLASTOCK ® **Manufactured by Putnam Precision Molding**  Part Number: 12L075SF

www.plastock.biz © 2010 Putnam Precision Molding **Part Description:** 

3/8" Pitch (L) Lexan Timing Belt Pulleys For Belts 3/4" Wide

Dimensions are in inches Tolerances: Fractional <u>+</u> 0.015

PROPRIETARY AND CONFIDENTIAL:

THE INFORMATION CONTAINED IN THIS DRAWING IS THE SOLE PROPERTY OF PUTNAM PRECISION MOLDING. ANY REPRODUCTION IN PART OR AS A WHOLE WITHOUT THE WRITTEN PERMISSION OF PUTNAM PRECISION MOLDING. ANY REPRODUCTION IN PART OR AS A WHOLE WITHOUT THE WRITTEN PERMISSION OF PUTNAM PRECISION MOLDING. SPECIAL PROPERTY OF PUTNAM PRECISION OF PUTNAM PRECISION MOLDING. SPECIAL PROPERTY OF PUTNAM PRECISION OF PUTNAM PRECISION MOLDING. SPECIAL PROPERTY OF PUTNAM PRECISION OF PUTNAM PRECISION MOLDING. SPECIAL PROPERTY OF PUTNAM PRECISION PROPERTY OF PUTNAM PRECISION PROPERTY OF PUTNAM PRECISION PROPERTY OF PUTNAM PRECISION PROPERTY OF PUTNAM PREC